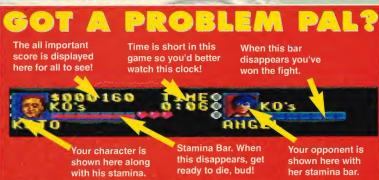

30000

TERMINATOR ONE: 0085 00004950

Your score. Very important this number. It's the one that you can brag about to your friends

CENTS 05 21

Missile icon. Doesn't really do much except show you where you missile count is kept.

Killer with is literally armed to the teeth! Missiles, plasma bolts and laser fire all light up the night sky as the streak towards your metal frame

Your life is measured by a bar at the bottom of the screen, along with your score, credits remaining, rapid-fire charge and the number of credits left. You can set the latter to a maximum of five, but these will soon be used up especially in a two player game.